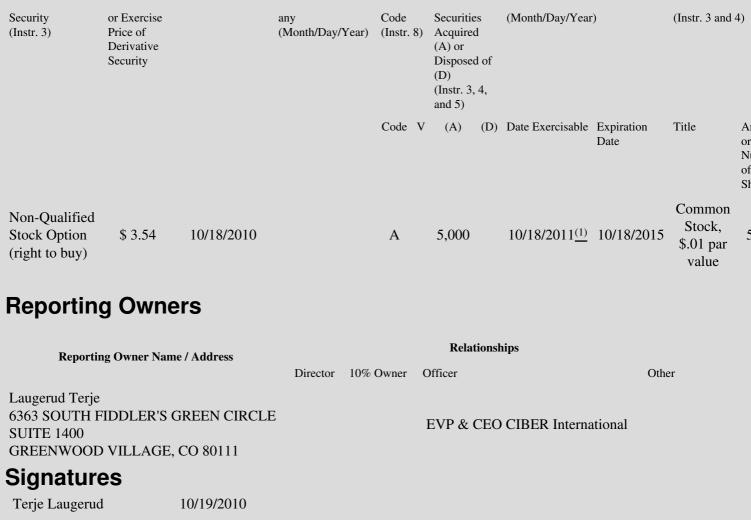

 Table II - Derivative Securities Acquired, Disposed of, or Beneficially Owned

 (e.g., puts, calls, warrants, options, convertible securities)

| 1. Title of | 2.         | 3. Transaction Date | 3A. Deemed         | 4.          | 5. Number       | 6. Date Exercisable and | 7. Title and Ame |
|-------------|------------|---------------------|--------------------|-------------|-----------------|-------------------------|------------------|
| Derivative  | Conversion | (Month/Day/Year)    | Execution Date, if | Transaction | onof Derivative | Expiration Date         | Underlying Secu  |

(1) These options shall vest as to one-half (1/2) of the total number of shares on the first and second anniversary of the date of grant.

Note: File three copies of this Form, one of which must be manually signed. If space is insufficient, *see* Instruction 6 for procedure. Potential persons who are to respond to the collection of information contained in this form are not required to respond unless the form displays a currently valid OMB number.