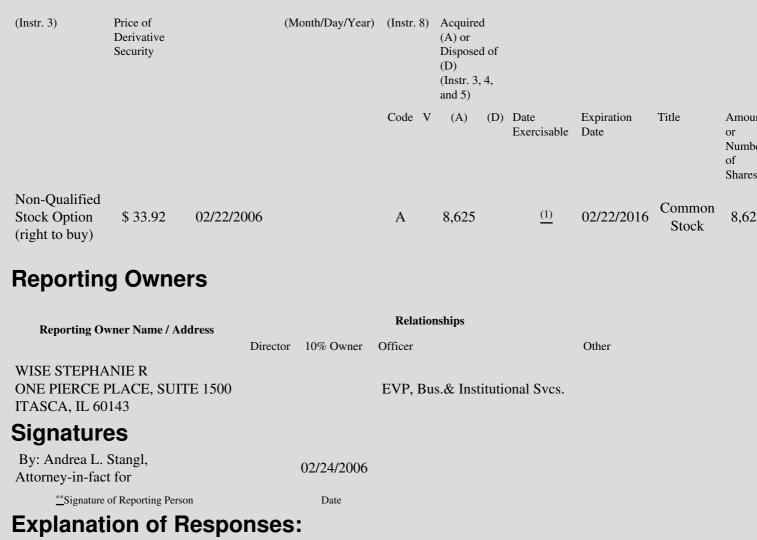

 Table II - Derivative Securities Acquired, Disposed of, or Beneficially Owned
 (e.g., puts, calls, warrants, options, convertible securities)

| 1. Title of | 2.          | 3. Transaction Date | 3A. Deemed         | 4.         | 5. Number      | 6. Date Exercisable and | 7. Title and Amount  |
|-------------|-------------|---------------------|--------------------|------------|----------------|-------------------------|----------------------|
| Derivative  | Conversion  | (Month/Day/Year)    | Execution Date, if | Transactio | nof Derivative | Expiration Date         | Underlying Securitie |
| Security    | or Exercise |                     | any                | Code       | Securities     | (Month/Day/Year)        | (Instr. 3 and 4)     |

(1) The stock option vests in two equal annual installments beginning on February 22, 2008.

Note: File three copies of this Form, one of which must be manually signed. If space is insufficient, *see* Instruction 6 for procedure. Potential persons who are to respond to the collection of information contained in this form are not required to respond unless the form displays a currently valid OMB number.