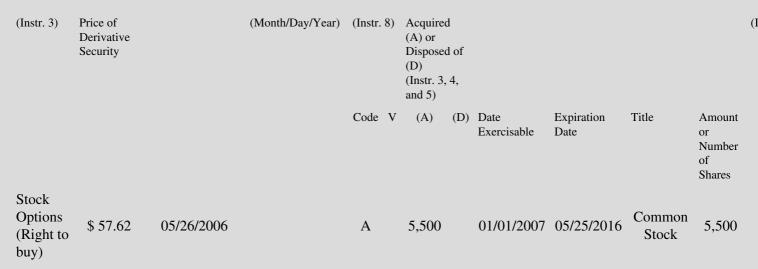

 Table II - Derivative Securities Acquired, Disposed of, or Beneficially Owned
 (e.g., puts, calls, warrants, options, convertible securities)

| 1. Title of | 2.          | 3. Transaction Date | 3A. Deemed         | 4.         | 5. Number       | 6. Date Exercisable and | 7. Title and Amount of | 8. |
|-------------|-------------|---------------------|--------------------|------------|-----------------|-------------------------|------------------------|----|
| Derivative  | Conversion  | (Month/Day/Year)    | Execution Date, if | Transactio | onof Derivative | Expiration Date         | Underlying Securities  | D  |
| Security    | or Exercise |                     | any                | Code       | Securities      | (Month/Day/Year)        | (Instr. 3 and 4)       | S  |