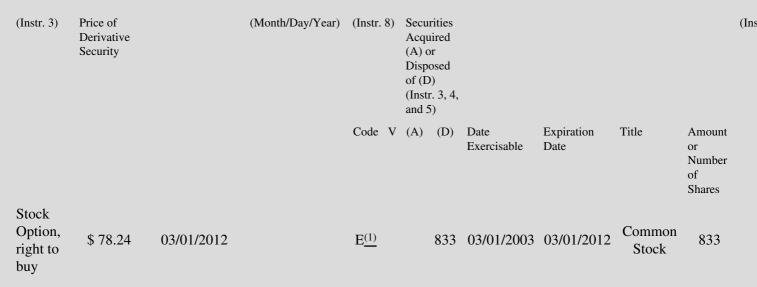

 Table II - Derivative Securities Acquired, Disposed of, or Beneficially Owned
 (e.g., puts, calls, warrants, options, convertible securities)

| 1. Title of | 2.          | 3. Transaction Date | 3A. Deemed         | 4.         | 5. Number  | 6. Date Exercisable and | 7. Title and Amount of | 8. P |
|-------------|-------------|---------------------|--------------------|------------|------------|-------------------------|------------------------|------|
| Derivative  | Conversion  | (Month/Day/Year)    | Execution Date, if | Transactio | onof       | Expiration Date         | Underlying Securities  | Der  |
| Security    | or Exercise |                     | any                | Code       | Derivative | (Month/Day/Year)        | (Instr. 3 and 4)       | Sec  |

## **Explanation of Responses:**

- \* If the form is filed by more than one reporting person, see Instruction 4(b)(v).
- \*\* Intentional misstatements or omissions of facts constitute Federal Criminal Violations. See 18 U.S.C. 1001 and 15 U.S.C. 78ff(a).
- (1) Represents expiration of an option awarded on March 1, 2002.