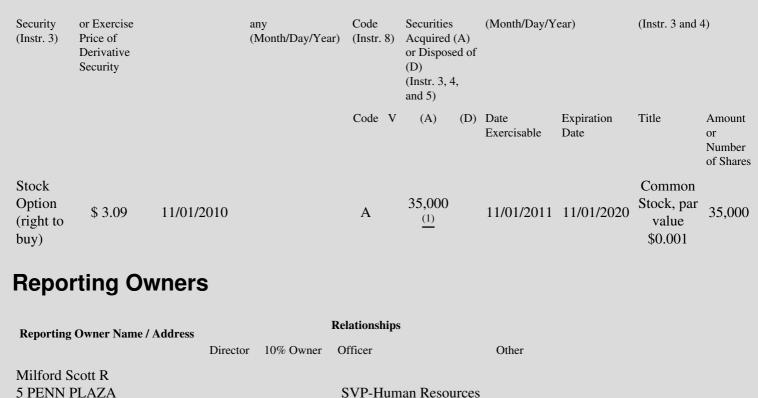

| 1. Title of | 2.         | 3. Transaction Date | 3A. Deemed         | 4.        | 5. Number of | 6. Date Exercisable and | 7. Title and Amount of |
|-------------|------------|---------------------|--------------------|-----------|--------------|-------------------------|------------------------|
| Derivative  | Conversion | (Month/Day/Year)    | Execution Date, if | Transacti | orDerivative | Expiration Date         | Underlying Securities  |

(1) These options vest in four equal annual installments commencing on November 1, 2011, the first anniversary of the grant date.

Note: File three copies of this Form, one of which must be manually signed. If space is insufficient, *see* Instruction 6 for procedure. Potential persons who are to respond to the collection of information contained in this form are not required to respond unless the form displays a currently valid OMB number.