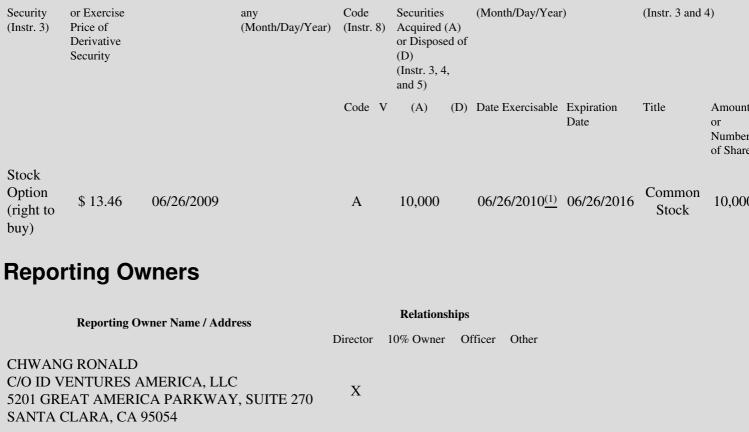

| 1. Title of | 2.         | 3. Transaction Date | 3A. Deemed         | 4.        | 5. Number of | 6. Date Exercisable and | 7. Title and Amount o |
|-------------|------------|---------------------|--------------------|-----------|--------------|-------------------------|-----------------------|
| Derivative  | Conversion | (Month/Day/Year)    | Execution Date, if | Transacti | orDerivative | Expiration Date         | Underlying Securities |

(1) This option vests 100% on the date listed in the table.

Note: File three copies of this Form, one of which must be manually signed. If space is insufficient, *see* Instruction 6 for procedure. Potential persons who are to respond to the collection of information contained in this form are not required to respond unless the form displays a currently valid OMB number.