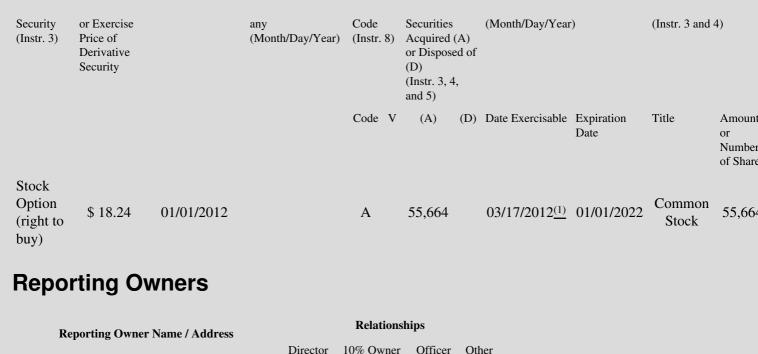

## **Explanation of Responses:**

- \* If the form is filed by more than one reporting person, *see* Instruction 4(b)(v).
- \*\* Intentional misstatements or omissions of facts constitute Federal Criminal Violations. See 18 U.S.C. 1001 and 15 U.S.C. 78ff(a).
- One-third of the shares subject to the option will vest on the first anniversary of the Vesting Commencement Date, and the remaining
   (1) shares will vest in equal monthly installments over the following twenty-four months, subject to the Reporting Person continuing to be a Director through each such vesting date.