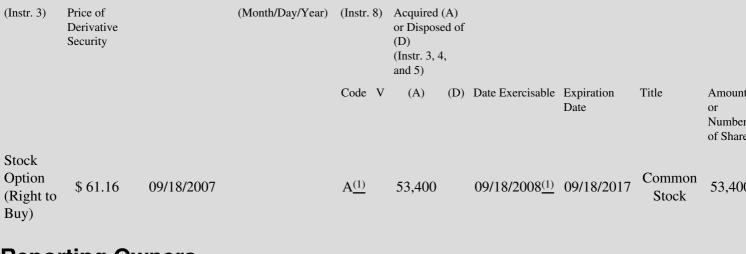

 Table II - Derivative Securities Acquired, Disposed of, or Beneficially Owned

 (e.g., puts, calls, warrants, options, convertible securities)

| 1. Title of | 2.          | 3. Transaction Date | 3A. Deemed         | 4.        | 5. Number of | 6. Date Exercisable and | 7. Title and Amount o |
|-------------|-------------|---------------------|--------------------|-----------|--------------|-------------------------|-----------------------|
| Derivative  | Conversion  | (Month/Day/Year)    | Execution Date, if | Transacti | orDerivative | Expiration Date         | Underlying Securities |
| Security    | or Exercise |                     | any                | Code      | Securities   | (Month/Day/Year)        | (Instr. 3 and 4)      |

(1) Option vests in 4 equal installments - 1/4 on each of first, second, third and fourth anniversaries of the grant date.

Note: File three copies of this Form, one of which must be manually signed. If space is insufficient, *see* Instruction 6 for procedure. Potential persons who are to respond to the collection of information contained in this form are not required to respond unless the form displays a currently valid OMB number. ">Options vest equally over a 5 year period from date of grant and have a 10 year life from date of grant.