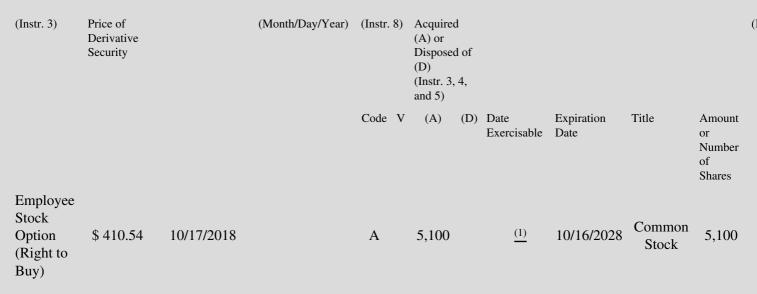

| 1. Title of | 2.          | 3. Transaction Date | 3A. Deemed         | 4.         | 5. Number       | 6. Date Exercisable and | 7. Title and Amount of | 8 |
|-------------|-------------|---------------------|--------------------|------------|-----------------|-------------------------|------------------------|---|
| Derivative  | Conversion  | (Month/Day/Year)    | Execution Date, if | Transactio | onof Derivative | Expiration Date         | Underlying Securities  | Γ |
| Security    | or Exercise |                     | any                | Code       | Securities      | (Month/Day/Year)        | (Instr. 3 and 4)       | S |

(1) The option vests in three equal annual installments beginning on October 17, 2019.

Note: File three copies of this Form, one of which must be manually signed. If space is insufficient, *see* Instruction 6 for procedure. Potential persons who are to respond to the collection of information contained in this form are not required to respond unless the form displays a currently valid OMB number.