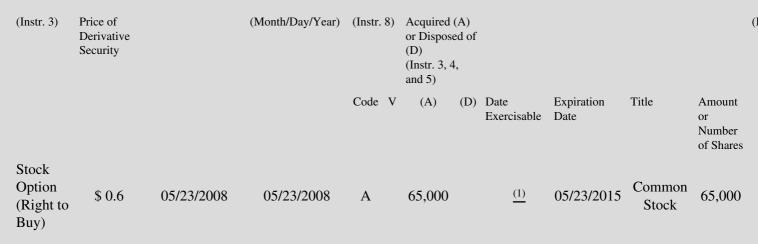

displays number.

 Table II - Derivative Securities Acquired, Disposed of, or Beneficially Owned

 (e.g., puts, calls, warrants, options, convertible securities)

| 1. Title of | 2.          | 3. Transaction Date | 3A. Deemed         | 4.        | 5. Number of | 6. Date Exercisable and | 7. Title and Amount of | 8 |
|-------------|-------------|---------------------|--------------------|-----------|--------------|-------------------------|------------------------|---|
| Derivative  | Conversion  | (Month/Day/Year)    | Execution Date, if | Transacti | orDerivative | Expiration Date         | Underlying Securities  | D |
| Security    | or Exercise |                     | any                | Code      | Securities   | (Month/Day/Year)        | (Instr. 3 and 4)       | S |

# **Explanation of Responses:**

- \* If the form is filed by more than one reporting person, see Instruction 4(b)(v).
- \*\* Intentional misstatements or omissions of facts constitute Federal Criminal Violations. See 18 U.S.C. 1001 and 15 U.S.C. 78ff(a).
- (1)  $\frac{25\%}{\text{exercisable on the fourth anniversary of the date of grant and thereafter at 25\% per year, becoming fully exercisable on the fourth anniversary of the date of grant.}$