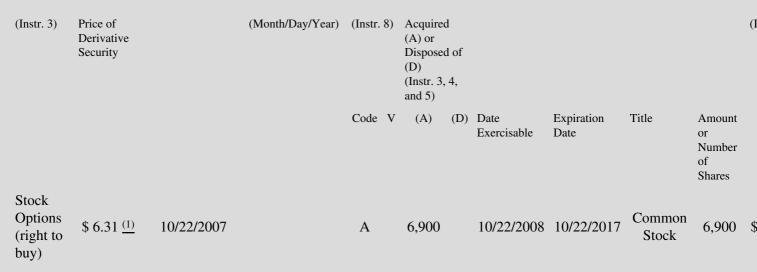

| 1. Title of | 2.          | 3. Transaction Date | 3A. Deemed         | 4.         | 5. Number       | 6. Date Exercisable and | 7. Title and Amount of | 8. |
|-------------|-------------|---------------------|--------------------|------------|-----------------|-------------------------|------------------------|----|
| Derivative  | Conversion  | (Month/Day/Year)    | Execution Date, if | Transactio | onof Derivative | Expiration Date         | Underlying Securities  | D  |
| Security    | or Exercise |                     | any                | Code       | Securities      | (Month/Day/Year)        | (Instr. 3 and 4)       | S  |

(1) Exercise price of \$6.31 was inadvertently transposed as \$6.13 on the original Form 4 filed on 10/23/07.

Note: File three copies of this Form, one of which must be manually signed. If space is insufficient, *see* Instruction 6 for procedure. Potential persons who are to respond to the collection of information contained in this form are not required to respond unless the form displays